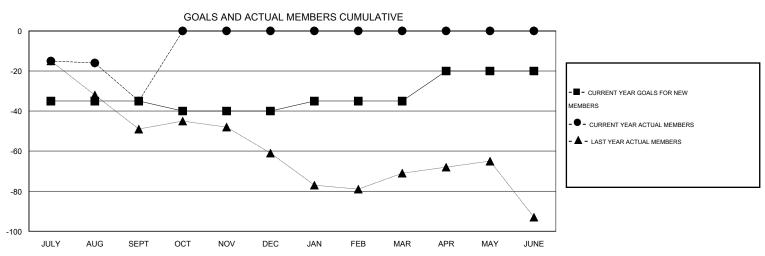

## **LOCATION WASHINGTON**

 $\mathsf{GMT}\;\mathsf{CA}\;2$ 

| Clubs         |                  |                  |                  |                  | Members               |                    |                                     |                    |                  |
|---------------|------------------|------------------|------------------|------------------|-----------------------|--------------------|-------------------------------------|--------------------|------------------|
|               | RESUL            | TS FOR 2015-2016 |                  |                  | RESULTS FOR 2015-2016 |                    |                                     |                    |                  |
| QUARTER       | NEW CLUB<br>GOAL | NEW CLUBS        | DROPPED<br>CLUBS | NET<br>GAIN/LOSS | QUARTER               | NEW MEMBER<br>GOAL | CHARTER AND<br>NEW MEMBERS<br>ADDED | DROPPED<br>MEMBERS | NET<br>GAIN/LOSS |
| JULY/AUG/SEPT | 0                | 0                | 1                | -1<br>-          | JULY/AUG/SEPT         | -35                | 17                                  | 52                 | -35              |
| OCT/NOV/DEC   | 0                | 0                | 0                |                  | OCT/NOV/DEC           | -5                 | 0                                   | 0                  | 0                |
| JAN/FEB/MAR   | 1                | 0                | 0                | 0                | JAN/FEB/MAR           | 5                  | 0                                   | 0                  | 0                |
| APR/MAY/JUNE  | 0                | 0                | 0                | 0                | APR/MAY/JUNE          | 15                 | 0                                   | 0                  | 0                |